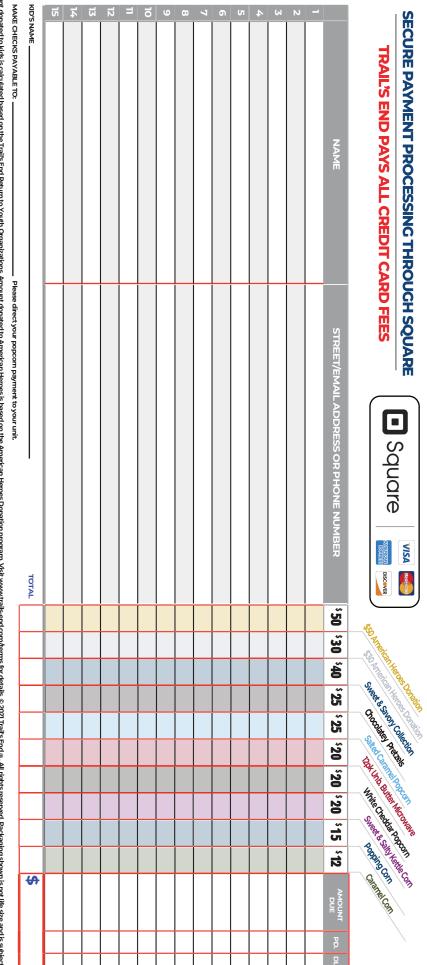

## Fund Your Entire Year!

You Can Sell Over \$1,000\* in Under 8 Hours & Earn More with Trail's End Rewards

Text APP to 62771 to

## DOWNLOAD THE APP & START SELLING TODAY







It only takes ONE MINUTE to register an account!



Accept Debit & Credit Cards for FREE! No Reader Required.





Each Kid Must Have a Registered Account. Same Email Can Be Used For Multiple Accounts.



Record ALL of Your Sales in the App, **Even Take Order Sales!** 

### **Fundraising with Popcorn Helps Kids**







**Decision Makers** 



**Learn Money** 

**Management** 



**Become** 

**Goal Setters** 



**Develop** 

**Business Ethics** 





**Become Future Entrepreneurs** 

**Learn People** Skills

### **Popcorn Pays For...**

- **Campouts, Camp Upkeep & Adventures**
- **Annual