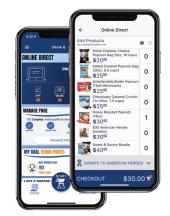

### **ONLINE DIRECT**

Virtual Fundraising is safest for kids!

Safe for Kids Fundraise from the safety of home.

**Product Variety Even MORE products** to choose from.

No Handling **Products ship directly** to vour customers.

Trail's End Rewards\* Earn MORE when you sell Online Direct.

\*Council participation in Trail's End Rewards may vary

### TWO WAYS CUSTOMERS ORDER ONLINE DIRECT

#### **VIRTUAL STORE**

- Share your fundraising page via email, text, or social media
- 2. Customers click your link to place online orders
- 3. Products ship to your customers

### **KID RECORDED**

- **Record customer** orders in the Trail's **End App**
- 2. Take payment (credit/debit only) "Text to Pay" feature for socially distant payments!
- 3. Products ship to vour customers