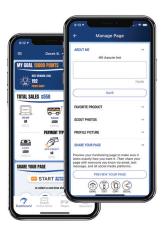

## DOWNLOAD THE APP & START SELLING TODAY

It only takes ONE MINUTE to register an account!

Accept Debit & Credit Cards for FREE! No Reader Required.

Each Kid Must Have a Registered Account. Same Email Can Be Used For Multiple Accounts.

### SIGN IN & SET YOUR GOAL Text APP to 62771 to download the app